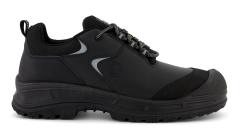

## LOWCUT SAFETY SHOE

Let's introduce you to the low-cut safety shoe DASSY® Anubis in the DASSY® Safety shoes range. Specially developed for construction professionals and certified in accordance with EN ISO 20345:2022. Features a wear-resistant scuff cap, an 'S' perforation midsole and a slip-resistant outsole for sufficient grip. With Plasmafeel® lining to keep your feet fresh. DASSY® Anubis is a combination of full-grain leather and polyurethane for the best durability. Reflective details and DASSY® elements complete the design. DASSY® Amon is a midcut model in this product family and DASSY® Seth is a waterproof high-cut shoe. Combine with DASSY® Ceres laces.

## Product details

- antistatic (A)
- metal free
- breathable
- oil and petrol resistant sole (FO)
- ESD
- reflective details
- anatomically shaped footbed
- exterior sole: PU/PU
- lining: Plasmafeel®
- fastener: laces
- shock absorbing heels (E)
- anti-slip outsole (SR)
- safety classe: S3S
- midsole: composite nail penetration plate (S) EN ISO 22568-4:2021
- safety toecap: composite fiberglass EN ISO 22568-2:2019 TYPE B
- water-repellent (WPA)
- composhank
- certified scuff toecap (SC)
- insole: Ecosoft removable antibacterial absorbent
- upper material: full-grain leather + textile