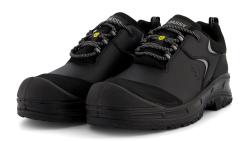

## LOWCUT SAFETY SHOE

Let's introduce you to the low-cut safety shoe DASSY® Anubis in the DASSY® Safety shoes range. Specially developed for construction professionals and certified in accordance with EN ISO 20345:2022. Features a wear-resistant scuff cap, an 'S' perforation midsole and a slip-resistant outsole for sufficient grip. With Plasmafeel® lining to keep your feet fresh. DASSY® Anubis is a combination of full-grain leather and polyurethane for the best durability. Reflective details and DASSY® elements complete the design. DASSY® Amon is a midcut model in this product family and DASSY® Seth is a waterproof high-cut shoe. Combine with DASSY® Ceres laces.

## Product details

- antistatic (A)
- metal free
- breathable
- oil and petrol resistant sole (FO)
- ESD
- reflective details
- anatomically shaped footbed
- exterior sole: PU/PU
- lining: Plasmafeel®
- fastener: laces
- shock absorbing heels (E)
- anti-slip outsole (SR)
- safety classe: S3S
- midsole: composite nail penetration plate (S) EN ISO 22568-4:2021
- safety toecap: composite fiberglass EN ISO 22568-2:2019 TYPE B
- water-repellent (WPA)
- composhank
- certified scuff toecap (SC)
- insole: Ecosoft removable antibacterial absorbent
- upper material: full-grain leather + textile