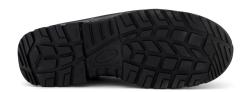

## Product details

- antistatic (A)
- metal free
- breathable
- oil and petrol resistant sole (FO)
- ESD
- reflective details
- anatomically shaped footbed
- exterior sole: PU/PU
- lining: Plasmafeel®
- fastener: laces
- shock absorbing heels (E)
- anti-slip outsole (SR)
- safety classe: S3S
- midsole: composite nail penetration plate (S) EN ISO 22568-4:2021
- safety toecap: composite fiberglass EN ISO 22568-2:2019 TYPE B
- water-repellent (WPA)
- composhank
- certified scuff toecap (SC)
- insole: Ecosoft removable antibacterial absorbent
- upper material: full-grain leather + textile