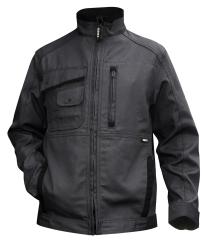

## CANVAS WORK JACKET

Last chance! Be quick and order! A must have in your daily DASSY<sup>®</sup> DNA outfit. This canvas work jacket not only looks great on you, its various multifunctional pockets reinforced with Cordura<sup>®</sup>, back pleats for extra comfort and Cordura<sup>®</sup> elbow patches make this the all-round work jacket for each professional.

## Product details

- adjustable cuffs with Velcro closure
- Cordura<sup>®</sup> elbow patches
- adjustable waist with snap fasteners
- concealed long zipper
- zipper with chin protection
- back pleats
- 2 front pockets with zipper
- chest pocket
- zip-up chest pocket
- ID card holder
- inside pocket
- mobile phone pocket
- pen holder
- two-needle stitching