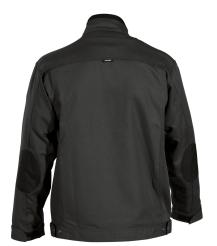

## Product details

- adjustable cuffs with Velcro closure
- Cordura<sup>®</sup> elbow patches
- adjustable waist with snap fasteners
- concealed long zipper
- zipper with chin protection
- back pleats
- 2 front pockets with zipper
- chest pocket
- zip-up chest pocket
- ID card holder
- inside pocket
- mobile phone pocket
- pen holder
- two-needle stitching