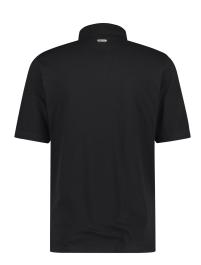

# DASSY® LEON (710003)

## **POLO SHIRT**

The perfect polo shirt for a personalised team outfit thanks to the broad range of colours and sizes. This hard-wearing polo shirt from the DASSY® Classic collection is also available with an adapted, female fit (DASSY® Leon Women)

#### Product details

- knitted collar
- closing with 3 buttons
- side vents
- suitable for embroidery and printing