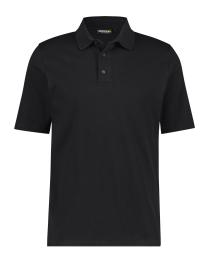

# DASSY® LEON (710003)

## **POLO SHIRT**

The perfect polo shirt for a personalised team outfit thanks to the broad range of colours and sizes. This hard-wearing polo shirt from the DASSY® Classic collection is also available with an adapted, female fit (DASSY® Leon Women)

#### Product details

- knitted collar
- closing with 3 buttons
- side vents
- suitable for embroidery and printing