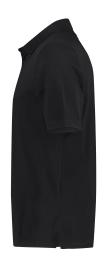

# DASSY® LEON (710003)

## **POLO SHIRT**

The perfect polo shirt for a personalised team outfit thanks to the broad range of colours and sizes. This hard-wearing polo shirt from the DASSY® Classic collection is also available with an adapted, female fit (DASSY® Leon Women)

#### Product details

- knitted collar
- closing with 3 buttons
- side vents
- suitable for embroidery and printing