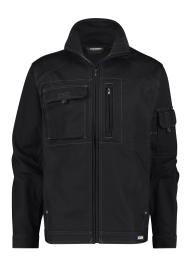

## **CANVAS WORK JACKET**

Go for a rough look, that is strong, but feels soft. This canvas work jacket from the DASSY® Classic collection combines the high abrasion resistance of the strong cotton-polyester fabric blend with the optimal freedom of movement.

## Product details

- adjustable cuffs with Velcro closure
- adjustable waist with snap fasteners
- concealed long zipper
- zipper with chin protection
- back pleats
- 2 front pockets with zipper
- chest pocket
- zip-up chest pocket
- mobile phone pocket
- pen holder
- two-needle stitching