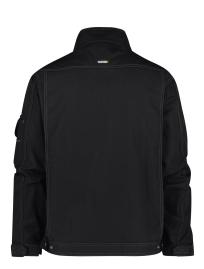

## **CANVAS WORK JACKET**

Go for a rough look, that is strong, but feels soft. This canvas work jacket from the DASSY® Classic collection combines the high abrasion resistance of the strong cotton-polyester fabric blend with the optimal freedom of movement.

## Product details

- adjustable cuffs with Velcro closure
- adjustable waist with snap fasteners
- concealed long zipper
- zipper with chin protection
- back pleats
- 2 front pockets with zipper
- chest pocket
- zip-up chest pocket
- mobile phone pocket
- pen holder
- two-needle stitching