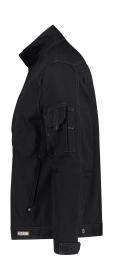

## **CANVAS WORK JACKET**

Go for a rough look, that is strong, but feels soft. This canvas work jacket from the DASSY® Classic collection combines the high abrasion resistance of the strong cotton-polyester fabric blend with the optimal freedom of movement.

## Product details

- adjustable cuffs with Velcro closure
- adjustable waist with snap fasteners
- concealed long zipper
- zipper with chin protection
- back pleats
- 2 front pockets with zipper
- chest pocket
- zip-up chest pocket
- mobile phone pocket
- pen holder
- two-needle stitching