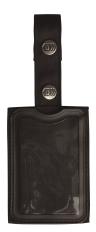

## ID CARD HOLDER

The perfect extra for your work outfit! Keep your ID badge or access card close at hand thanks to the DASSY® Astrix. This card holder made of hard-wearing Cordura® fabric optimally protects your badge and can be easily attached wherever you choose in 2 different heights , i.e. at a D-ring or at the practical loop inside the leg pocket of many DASSY® work trousers. Seen by DASSY® Accessories.

## Product details

- measurements: 5.5 cm x 8.5 cm 21.65 inch x 33.46 inch
- adjustable in 2 heights with metal snap fasteners