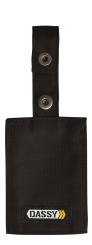

## ID CARD HOLDER

The perfect extra for your work outfit! Keep your ID badge or access card close at hand thanks to the DASSY® Astrix. This card holder made of hard-wearing Cordura® fabric optimally protects your badge and can be easily attached wherever you choose in 2 different heights , i.e. at a D-ring or at the practical loop inside the leg pocket of many DASSY® work trousers. Seen by DASSY® Accessories.

## Product details

- measurements: 5.5 cm x 8.5 cm 21.65 inch x 33.46 inch
- adjustable in 2 heights with metal snap fasteners