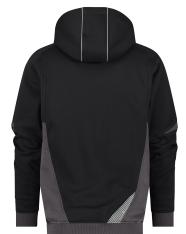

## HOODED SWEATSHIRT

A midlayer is always convenient. And DASSY<sup>®</sup> D-FX Flex Lunax certainly is. A functional hooded sweatshirt suitable for all seasons, with long zip, and open pockets at the front. The practical design features reflective details and contrast stitching. Available in 6 colour combinations.

#### Product details

- long zipper
- zipper with chin protection
- 2 front pockets
- concealed zip-up safety pocket
- knitted cuffs and bottom
- suitable for embroidery and printing
- segmented reflective details
- double-layered hood with reflective piping and elastic band adjustment