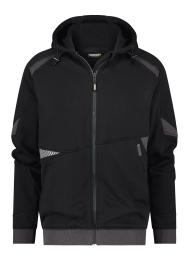

## HOODED SWEATSHIRT

A midlayer is always convenient. And DASSY<sup>®</sup> D-FX Flex Lunax certainly is. A functional hooded sweatshirt suitable for all seasons, with long zip, and open pockets at the front. The practical design features reflective details and contrast stitching. Available in 6 colour combinations.

#### Product details

- long zipper
- zipper with chin protection
- 2 front pockets
- concealed zip-up safety pocket
- knitted cuffs and bottom
- suitable for embroidery and printing
- segmented reflective details
- double-layered hood with reflective piping and elastic band adjustment