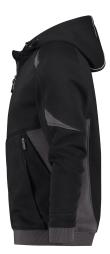

## HOODED SWEATSHIRT

A midlayer is always convenient. And DASSY<sup>®</sup> D-FX Flex Lunax certainly is. A functional hooded sweatshirt suitable for all seasons, with long zip, and open pockets at the front. The practical design features reflective details and contrast stitching. Available in 6 colour combinations.

#### Product details

- long zipper
- zipper with chin protection
- 2 front pockets
- concealed zip-up safety pocket
- knitted cuffs and bottom
- suitable for embroidery and printing
- segmented reflective details
- double-layered hood with reflective piping and elastic band adjustment