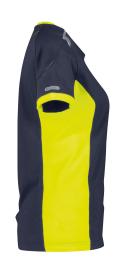

# T-SHIRT FOR WOMEN

Meet the Tampico T-shirt from the DASSY® Logix collection. A must-have in your workwear wardrobe. Tampico features fluorescent and reflective design elements. Made of a higher percentage of cotton for maximum comfort. Tampico feels wonderful on the skin. Nice detail: a reflective DASSY® logo on the sleeve. It's all about the details! Not EN ISO 20471 certified.

### Product details

- round neck
- contrast stitching
- suitable for printing
- reflective DASSY® logo on sleeve
- reflective details on shoulders and sleeves

#### Colours

midnight blue/fluo yellow (6895) - black/fluo yellow (6790)

Sizes XS-2XL

Washing instructions