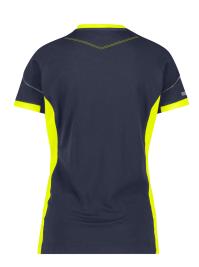

# T-SHIRT FOR WOMEN

Meet the Tampico T-shirt from the DASSY® Logix collection. A must-have in your workwear wardrobe. Tampico features fluorescent and reflective design elements. Made of a higher percentage of cotton for maximum comfort. Tampico feels wonderful on the skin. Nice detail: a reflective DASSY® logo on the sleeve. It's all about the details! Not EN ISO 20471 certified.

### Product details

- round neck
- contrast stitching
- suitable for printing
- reflective DASSY® logo on sleeve
- reflective details on shoulders and sleeves

#### Colours

midnight blue/fluo yellow (6895) - black/fluo yellow (6790)

Sizes XS-2XL

Washing instructions