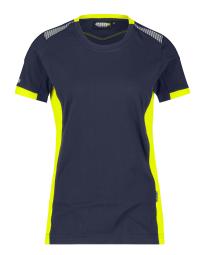

# T-SHIRT FOR WOMEN

Meet the Tampico T-shirt from the DASSY® Logix collection. A must-have in your workwear wardrobe. Tampico features fluorescent and reflective design elements. Made of a higher percentage of cotton for maximum comfort. Tampico feels wonderful on the skin. Nice detail: a reflective DASSY® logo on the sleeve. It's all about the details! Not EN ISO 20471 certified.

### Product details

- round neck
- contrast stitching
- suitable for printing
- reflective DASSY® logo on sleeve
- reflective details on shoulders and sleeves

#### Colours

midnight blue/fluo yellow (6895) - black/fluo yellow (6790)

Sizes XS-2XL

Washing instructions