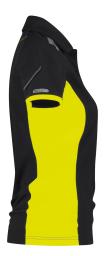

## POLO SHIRT FOR WOMEN

The Veracruz polo shirt is your perfect base layer with reflective details on the shoulders and sleeves, and fluorescent elements on the side. The polo shirt from the DASSY<sup>®</sup> Logix collection has a handy chest pocket finished with reflective piping. And the breathable fabric at the back of the neck allows perspiration to escape easily. A winner when working outdoors in hot weather. Added bonus: a reflective DASSY<sup>®</sup> logo on the sleeve. It's all about the details! Not EN ISO 20471 certified.

## Product details

- closing with 2 buttons
- contrast stitching
- hidden mesh ventilation under collar
- suitable for printing
- reflective DASSY® logo on sleeve
- reflective details on shoulders and sleeves