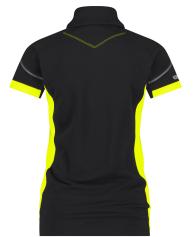

## POLO SHIRT FOR WOMEN

The Veracruz polo shirt is your perfect base layer with reflective details on the shoulders and sleeves, and fluorescent elements on the side. The polo shirt from the DASSY<sup>®</sup> Logix collection has a handy chest pocket finished with reflective piping. And the breathable fabric at the back of the neck allows perspiration to escape easily. A winner when working outdoors in hot weather. Added bonus: a reflective DASSY<sup>®</sup> logo on the sleeve. It's all about the details! Not EN ISO 20471 certified.

## Product details

- closing with 2 buttons
- contrast stitching
- hidden mesh ventilation under collar
- suitable for printing
- reflective DASSY® logo on sleeve
- reflective details on shoulders and sleeves