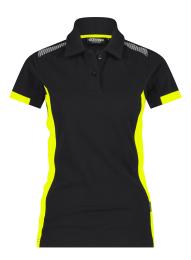

## POLO SHIRT FOR WOMEN

The Veracruz polo shirt is your perfect base layer with reflective details on the shoulders and sleeves, and fluorescent elements on the side. The polo shirt from the DASSY<sup>®</sup> Logix collection has a handy chest pocket finished with reflective piping. And the breathable fabric at the back of the neck allows perspiration to escape easily. A winner when working outdoors in hot weather. Added bonus: a reflective DASSY<sup>®</sup> logo on the sleeve. It's all about the details! Not EN ISO 20471 certified.

## Product details

- closing with 2 buttons
- contrast stitching
- hidden mesh ventilation under collar
- suitable for printing
- reflective DASSY® logo on sleeve
- reflective details on shoulders and sleeves