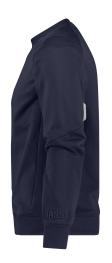

## **SWEATSHIRT**

Dolomiti is a modern sweater with an elastic waistband. This means that it always stays nicely in place. You can store valuables in the zippered anti-theft pocket. The inside of the sweater is brushed to give it an extra soft feel. Moreover, the sweater is also treated against pilling to maintain its high quality. The embossed logo on the sleeve provides a subtle branding accent. Seen in DASSY ViVid<sup>®</sup>.

### Product details

- preformed sleeves
- longer back
- concealed zip-up safety pocket
- reflective details
- suitable for embroidery and printing
- dropped seams for extra wearing comfort
- rib-knit round neck