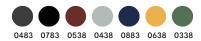

#### Colours

anthracite grey (0483) - black (0783) - fired brick (0538) - mirage grey (0438) - midnight blue (0883) - sunflower yellow (0638) - elm green (0338)

Sizes XS-4XL

Washing instructions

40 ★ ② △ ※