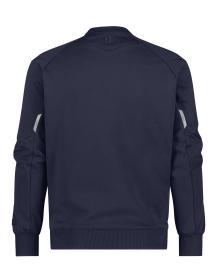

## **SWEATSHIRT**

Dolomiti is a modern sweater with an elastic waistband. This means that it always stays nicely in place. You can store valuables in the zippered anti-theft pocket. The inside of the sweater is brushed to give it an extra soft feel. Moreover, the sweater is also treated against pilling to maintain its high quality. The embossed logo on the sleeve provides a subtle branding accent. Seen in DASSY ViVid<sup>®</sup>.

### Product details

- preformed sleeves
- longer back
- concealed zip-up safety pocket
- reflective details
- suitable for embroidery and printing
- dropped seams for extra wearing comfort
- rib-knit round neck