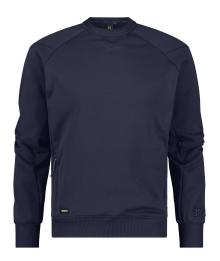

## **SWEATSHIRT**

Dolomiti is a modern sweater with an elastic waistband. This means that it always stays nicely in place. You can store valuables in the zippered anti-theft pocket. The inside of the sweater is brushed to give it an extra soft feel. Moreover, the sweater is also treated against pilling to maintain its high quality. The embossed logo on the sleeve provides a subtle branding accent. Seen in DASSY ViVid<sup>®</sup>.

### Product details

- preformed sleeves
- longer back
- concealed zip-up safety pocket
- reflective details
- suitable for embroidery and printing
- dropped seams for extra wearing comfort
- rib-knit round neck