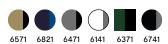

#### Colours

beige/black (6571) - navy/royal blue (6821) - cement grey/black (6471) - white/cement grey (6141) - bottle green/black (6371) - black/cement grey (6741)

Sizes XS-4XL

EN ISO 15797 (75°) Industrially washable