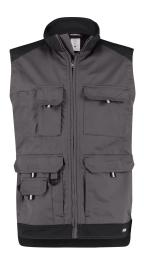

# TWO-TONE SLEEVELESS WORK JACKET

This two-tone summer body warmer from the DASSY® Classic collection is practical, comfortable and functional thanks to its many pockets. Do you prefer a sleeveless work jacket in one colour? Check out the DASSY® Avila!

### Product details

- adjustable waist with snap fasteners
- concealed long zipper
- longer back
- 2 front pockets
- 2 front pockets with flap
- chest pocket
- D-ring
- mobile phone pocket
- pen holder
- inside pocket
- two-needle stitching