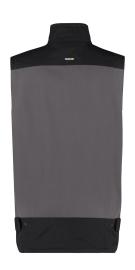

# TWO-TONE SLEEVELESS WORK JACKET

This two-tone summer body warmer from the DASSY® Classic collection is practical, comfortable and functional thanks to its many pockets. Do you prefer a sleeveless work jacket in one colour? Check out the DASSY® Avila!

### Product details

- adjustable waist with snap fasteners
- concealed long zipper
- longer back
- 2 front pockets
- 2 front pockets with flap
- chest pocket
- D-ring
- mobile phone pocket
- pen holder
- inside pocket
- two-needle stitching