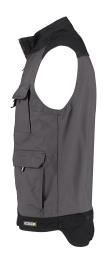

# TWO-TONE SLEEVELESS WORK JACKET

This two-tone summer body warmer from the DASSY® Classic collection is practical, comfortable and functional thanks to its many pockets. Do you prefer a sleeveless work jacket in one colour? Check out the DASSY® Avila!

### Product details

- adjustable waist with snap fasteners
- concealed long zipper
- longer back
- 2 front pockets
- 2 front pockets with flap
- chest pocket
- D-ring
- mobile phone pocket
- pen holder
- inside pocket
- two-needle stitching