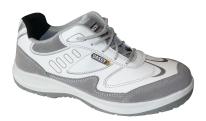

# LOWCUT SAFETY SHOE

These lowcut safety shoes offer your feet a high quality S3 protection. Due to the white/cement grey colour, they are often used as painter's shoes. And since the DASSY®Neptunus is available as of UK size 3, it is also an excellent safety shoe for women. Available while stocks last. Will be replaced by HORUS S3S FO SR ESD white.

# Product details

- antistatic (A)
- metal free
- breathable
- shock absorbing heels (E)
- oil and petrol resistant sole (FO)
- anti-slip outsole (SRC)
- water-repellent (WRU)
- safety class: S3
- upper: leather
- safety toecap: composite
- midsole: zero perforation synthetic
- exterior sole: PU/PU
- insole: removable antibacterial absorbent
- lining: Plasmafeel®
- fastener: laces
- SRC
- UNI EN ISO 20345:2012
- DGUV 112-191

#### Colours

white/cement grey (6141)