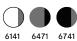

#### Colours

white/cement grey (6141) - cement grey/black (6471) - black/cement grey (6741)

Sizes XS-4XL