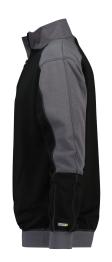

## TWO-TONE SWEATSHIRT

Hard-wearing work sweater with high collar. Open the short zip to easily put it on or take it off and close the zip for more warmth. Thanks to the available colours, this sweatshirt is often worn by painters and plasterers, but also in other industries professionals get to work with the DASSY® Basiel from the DASSY® Classic collection!

#### Product details

- short zipper
- zipper with chin protection
- reinforced seams at neck, shoulders and sleeves
- knitted cuffs, bottom and collar
- contrast stitching
- suitable for embroidery and printing