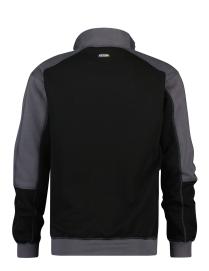

## TWO-TONE SWEATSHIRT

Hard-wearing work sweater with high collar. Open the short zip to easily put it on or take it off and close the zip for more warmth. Thanks to the available colours, this sweatshirt is often worn by painters and plasterers, but also in other industries professionals get to work with the DASSY® Basiel from the DASSY® Classic collection!

#### Product details

- short zipper
- zipper with chin protection
- reinforced seams at neck, shoulders and sleeves
- knitted cuffs, bottom and collar
- contrast stitching
- suitable for embroidery and printing