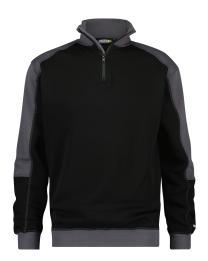

## TWO-TONE SWEATSHIRT

Hard-wearing work sweater with high collar. Open the short zip to easily put it on or take it off and close the zip for more warmth. Thanks to the available colours, this sweatshirt is often worn by painters and plasterers, but also in other industries professionals get to work with the DASSY® Basiel from the DASSY® Classic collection!

#### Product details

- short zipper
- zipper with chin protection
- reinforced seams at neck, shoulders and sleeves
- knitted cuffs, bottom and collar
- contrast stitching
- suitable for embroidery and printing