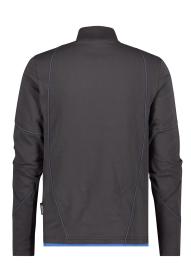

# DASSY® SONIC (710012)

## T-SHIRT WITH LONG SLEEVES

This T-shirt with long sleeves DASSY® D-FX Flex Sonic offers the comfort of a T-shirt in colder weather.

#### Product details

- rib-knit round neck
- reinforced from shoulder to shoulder
- short zipper
- zipper with chin protection
- side vents
- two-needle stitching around neck, sleeves and bottom
- contrast stitching
- suitable for embroidery and printing