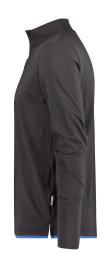

# DASSY® SONIC (710012)

## T-SHIRT WITH LONG SLEEVES

This T-shirt with long sleeves DASSY® D-FX Flex Sonic offers the comfort of a T-shirt in colder weather.

#### Product details

- rib-knit round neck
- reinforced from shoulder to shoulder
- short zipper
- zipper with chin protection
- side vents
- two-needle stitching around neck, sleeves and bottom
- contrast stitching
- suitable for embroidery and printing