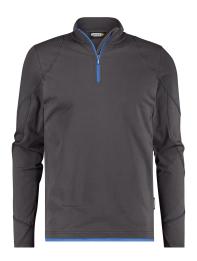

# DASSY® SONIC (710012)

## T-SHIRT WITH LONG SLEEVES

This T-shirt with long sleeves DASSY® D-FX Flex Sonic offers the comfort of a T-shirt in colder weather.

#### Product details

- rib-knit round neck
- reinforced from shoulder to shoulder
- short zipper
- zipper with chin protection
- side vents
- two-needle stitching around neck, sleeves and bottom
- contrast stitching
- suitable for embroidery and printing