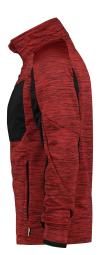

## MIDLAYER JACKET

The new generation fleece jacket! The DASSY<sup>®</sup> D-FX Flex Convex links the warmth and comfort of a traditional fleece jacket with a perfect fit and contemporary look. Ideal to wear as a middle layer and available in 6 different colours! Have it personalised with your company logo for a professional look!

#### Product details

- long zipper
- zipper with chin protection
- 2 front pockets with zipper
- zip-up chest pocket
- thumbholes
- contrast stitching
- suitable for embroidery and printing