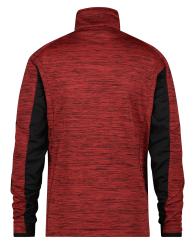

## MIDLAYER JACKET

The new generation fleece jacket! The DASSY<sup>®</sup> D-FX Flex Convex links the warmth and comfort of a traditional fleece jacket with a perfect fit and contemporary look. Ideal to wear as a middle layer and available in 6 different colours! Have it personalised with your company logo for a professional look!

#### Product details

- long zipper
- zipper with chin protection
- 2 front pockets with zipper
- zip-up chest pocket
- thumbholes
- contrast stitching
- suitable for embroidery and printing