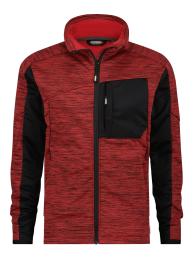

## MIDLAYER JACKET

The new generation fleece jacket! The DASSY<sup>®</sup> D-FX Flex Convex links the warmth and comfort of a traditional fleece jacket with a perfect fit and contemporary look. Ideal to wear as a middle layer and available in 6 different colours! Have it personalised with your company logo for a professional look!

#### Product details

- long zipper
- zipper with chin protection
- 2 front pockets with zipper
- zip-up chest pocket
- thumbholes
- contrast stitching
- suitable for embroidery and printing